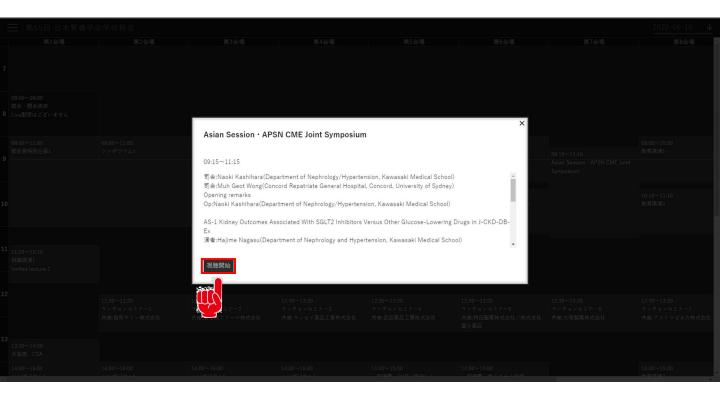

4. Then you will see a timetable and click the session name.

5. Click on the start viewing button ("視聴開始" in Japanese) to attend the session.