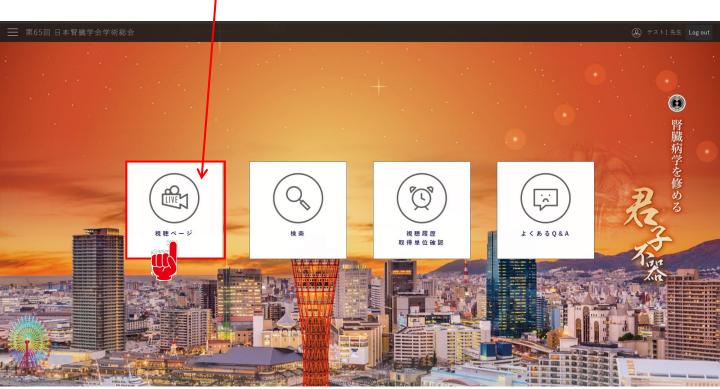

2. ①Check the check box to agree the pre-caution of viewing and ②put your ID then ③click on the log-in button. \*Your ID is individually allotted. DO NOT share it with others.

3. Click on the viewing page button ("LIVE" icon, "視聴ページ" in Japanese).