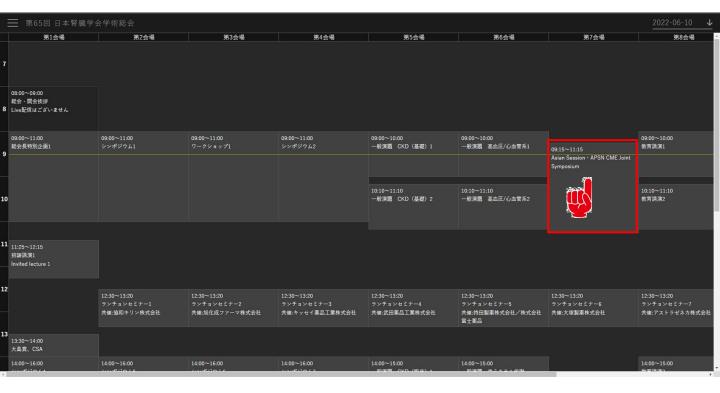

4. Then you will see a timetable and click the session name.

5. Click on the start viewing button ("視聴開始" in Japanese) to attend the session.