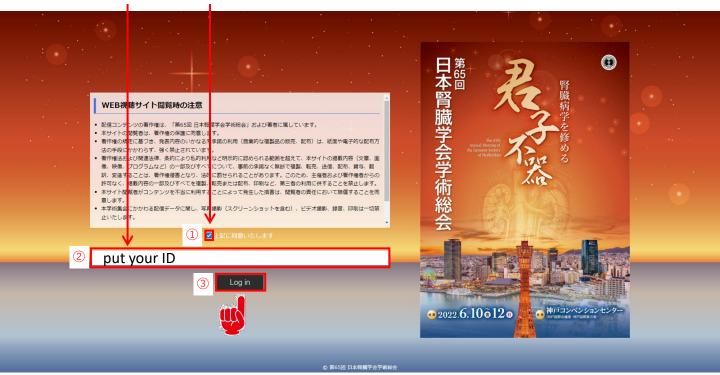

2. ①Check the check box to agree the pre-caution of viewing and ②put your ID then ③click on the log-in button. \*Your ID is individually allotted. DO NOT share it with others.

3. Click on the viewing page button ("LIVE" icon, "視聴ページ" in Japanese).